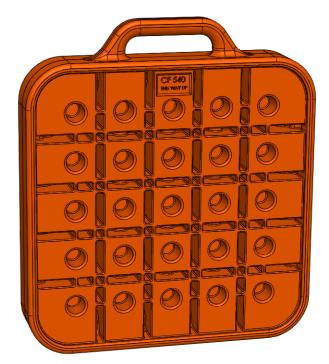

## **UPRIGHT CARRYING POSITION**

10mm high safety perimeter

## **Specifications:**

- Rotationally moulded High density Polyethylene - Hollow lightweight moulded construction. - Fully U.V stabilised, 20 year life. - Existing pads still in service since 2003. - Ergonomic handle - All smooth rounded, operator friendly edges. - Hi Vis safety yellow - Customer logos and serial numbers available. - 11.4 kg (nominal) product weight - Engineer tested and certified to 16 tonnes RWC under real working conditions. (refer Engineers Report) - Australian made. - Every pad QA compression tested.