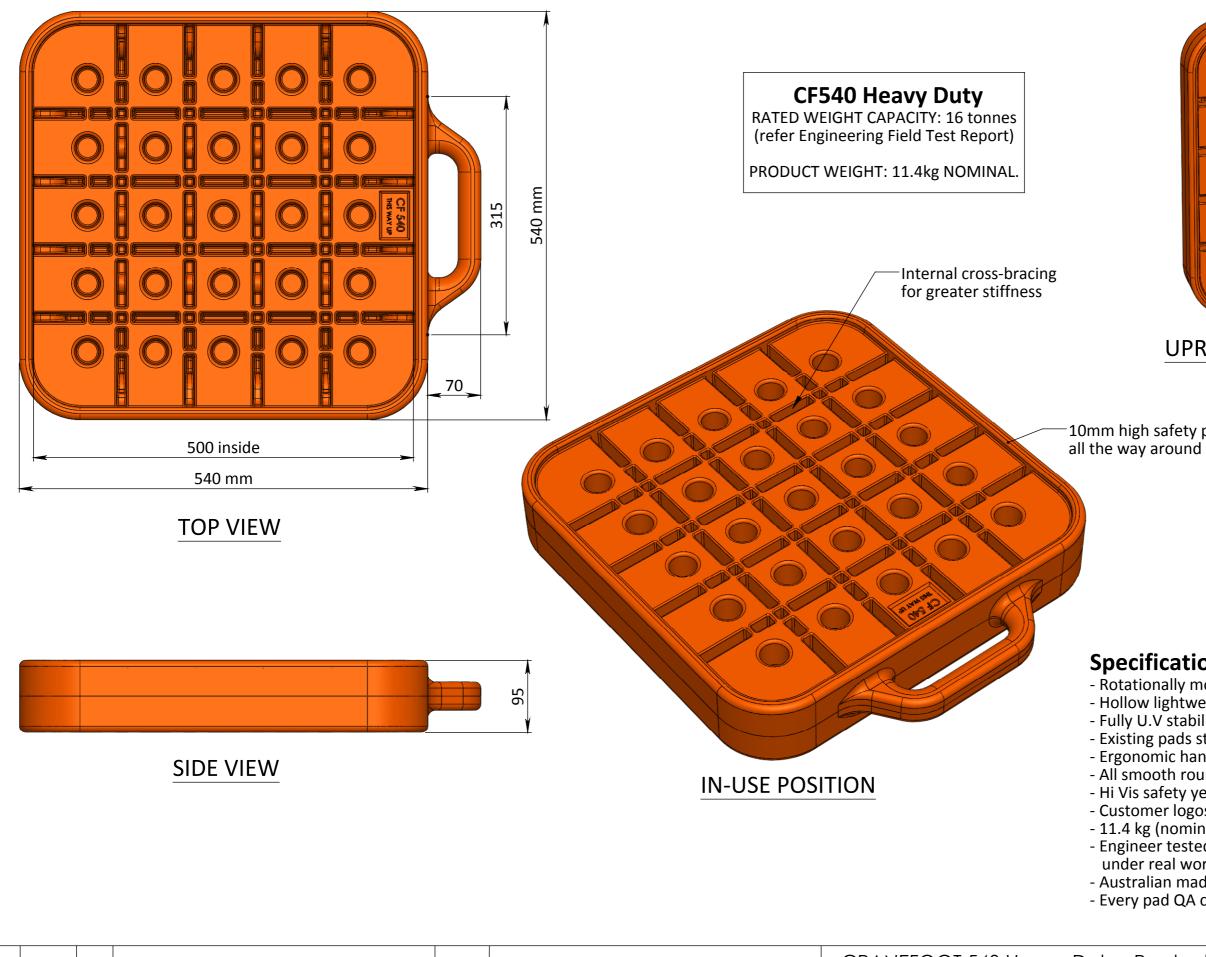

## **UPRIGHT CARRYING POSITION**

10mm high safety perimeter

## **Specifications:**

- Rotationally moulded High density Polyethylene - Hollow lightweight moulded construction. - Fully U.V stabilised, 20 year life. - Existing pads still in service since 2003. - Ergonomic handle - All smooth rounded, operator friendly edges. - Hi Vis safety yellow - Customer logos and serial numbers available. - 11.4 kg (nominal) product weight - Engineer tested and certified to 16 tonnes RWC under real working conditions. (refer Engineers Report) - Australian made. - Every pad QA compression tested.